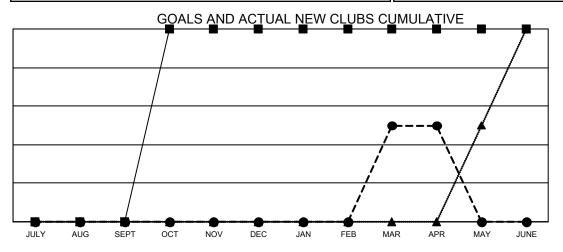

## GAT MONTHLY MEMBERSHIP PROGRESS REPORT

Results as of: 4/30/2021 **LOCATION: GREECE** 

## Multiple District 117

| Clubs RESULTS FOR 2020-2021 |   |   |   | Members RESULTS FOR 2020-2021 |    |     |     |  |
|-----------------------------|---|---|---|-------------------------------|----|-----|-----|--|
|                             |   |   |   |                               |    |     |     |  |
| JULY/AUG/SEPT               | 0 | 0 | 0 | JULY/AUG/SEPT                 | 10 | 56  | 48  |  |
| OCT/NOV/DEC                 | 2 | 0 | 1 | OCT/NOV/DEC                   | 20 | 109 | 135 |  |
| JAN/FEB/MAR                 | 0 | 1 | 3 | JAN/FEB/MAR                   | 30 | 67  | 55  |  |
| APR/MAY/JUNE                | 0 | 0 | 1 | APR/MAY/JUNE                  | 20 | 20  | 40  |  |





CURRENT YEAR ACTUAL NEW CLUBS

- LAST YEAR ACTUAL NEW CLUBS

## GOALS AND ACTUAL MEMBERS CUMULATIVE



| DROPPED CLUBS: 5            |     | 42 CLUBS OF 94 ADDED 1 OR MORE<br>NEW MEMBERS | GENDER DISTRIBUTION           MALE         847 (41.38%)           FEMALE         1,200 (58.62%) |  |     |
|-----------------------------|-----|-----------------------------------------------|-------------------------------------------------------------------------------------------------|--|-----|
| DROPPED MEMBERS             |     |                                               |                                                                                                 |  |     |
| DECEASED                    | 14  | CLICK HERE FOR CUMULATIVE                     | TOTAL FAMILY UNIT MEMBERS