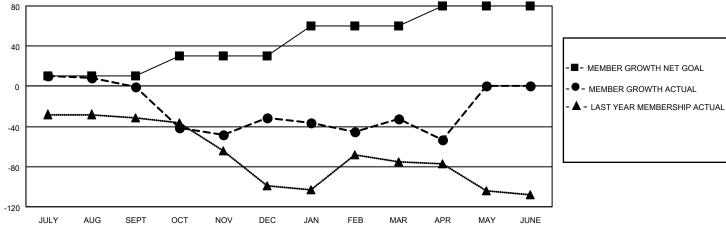

## GOALS AND ACTUAL MEMBERS CUMULATIVE

| DROPPED CLUBS: 5            |     | 42 CLUBS OF 94 ADDED 1 OR MORE<br>NEW MEMBERS | GENDER DISTRIBUTION           MALE         847 (41.38%)           FEMALE         1,200 (58.62%) |  |     |
|-----------------------------|-----|-----------------------------------------------|-------------------------------------------------------------------------------------------------|--|-----|
| DROPPED MEMBERS             |     |                                               |                                                                                                 |  |     |
| DECEASED                    | 14  | CLICK HERE FOR CUMULATIVE                     | TOTAL FAMILY UNIT MEMBERS                                                                       |  | 355 |
| CLUB CANCELLED 37 OTHER 227 |     | MEMBERSHIP DATA                               |                                                                                                 |  |     |
|                             |     |                                               | FAMILY MEMBERS PAYING HALF DUES                                                                 |  | 191 |
| TOTAL                       | 278 |                                               | 0000                                                                                            |  |     |